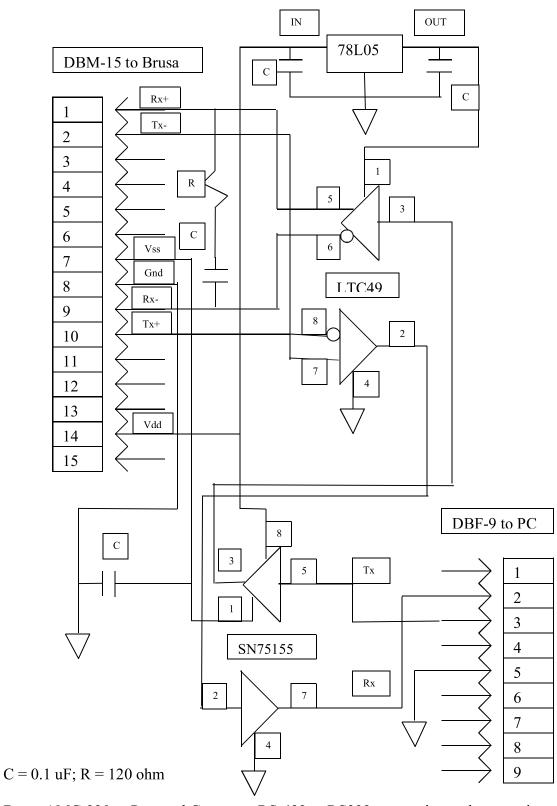

Brusa AMC-320 to Personal Computer RS-422 to RS232 conversion and connection DBM-15 Pin/Wire colors:

1/Orn, 2/Blu-Wht, 7/Brn, 8/Brn-Wht & Grn-Wht, 9/Orn-Wht, 10/Blu, 14/Grn

Read cable connectsw:

B1 & B2: Brake light relay