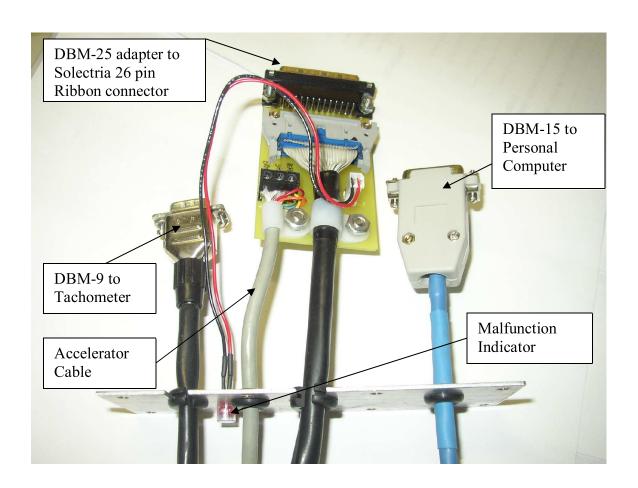

ot shown are the high voltage (144 volt) connection and three phase motor connections.

See Brusa AMC320 manual at <a href="www.brusa.com">www.brusa.com</a> for controller details.

Solectria motor is an AC20GT delta connected.

Battery consists of twelve MK 8G27 sealed gel batteries. See www.mkbattery.com

Controller: Brusa AMC320 SN 1316



Throttle pot is 5K. No throttle puts slider at 2K, full throttle puts slider at 3.75K. Throttle connections: Pin/color: 13/Red&Orn; 12&25/Yel&Blu; 24/Brn&Grn. Gary Carlson Revision 1 July 1, st 2004



Brusa AMC-320 to Personal Computer RS-422 to RS232 conversion and connection DBM-15 Pin/Wire colors:

1/Orn, 2/Blu-Wht, 7/Brn, 8/Brn-Wht & Grn-Wht, 9/Orn-Wht, 10/Blu, 14/Grn



Read cable connectsw:

B1 & B2: Brake light relay

Xx & xx: Emergency off.