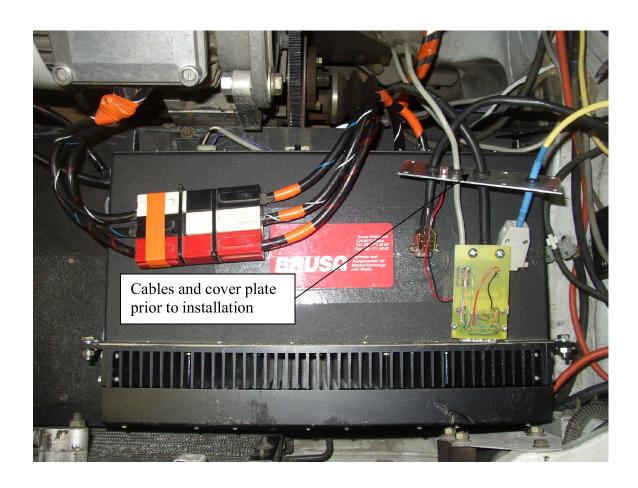

## 1992 Solectria Force to Brusa AMC320 Connections

Gary Carlson July 1<sup>st</sup>, 2004 gjc0@aol.com

Note: Not shown are the high voltage (144 volt) connection and three phase motor connections.

See Brusa AMC320 manual at <a href="www.brusa.com">www.brusa.com</a> for controller details.

Solectria motor is an AC20GT delta connected.

Battery consists of twelve MK 8G27 sealed gel batteries. See www.mkbattery.com

Controller: Brusa AMC320 SN 1316

Throttle pot is 5K. No throttle puts slider at 2K, full throttle puts slider at 3.75K. Throttle connections: Pin/color: 13/Red&Orn; 12&25/Yel&Blu; 24/Brn&Grn. Gary Carlson Revision 1 July 1, st 2004

Brusa AMC-320 to Personal Computer RS-422 to RS232 conversion and connection DBM-15 Pin/Wire colors:

1/Orn, 2/Blu-Wht, 7/Brn, 8/Brn-Wht & Grn-Wht, 9/Orn-Wht, 10/Blu, 14/Grn

Read cable connectsw:

B1 & B2: Brake light relay