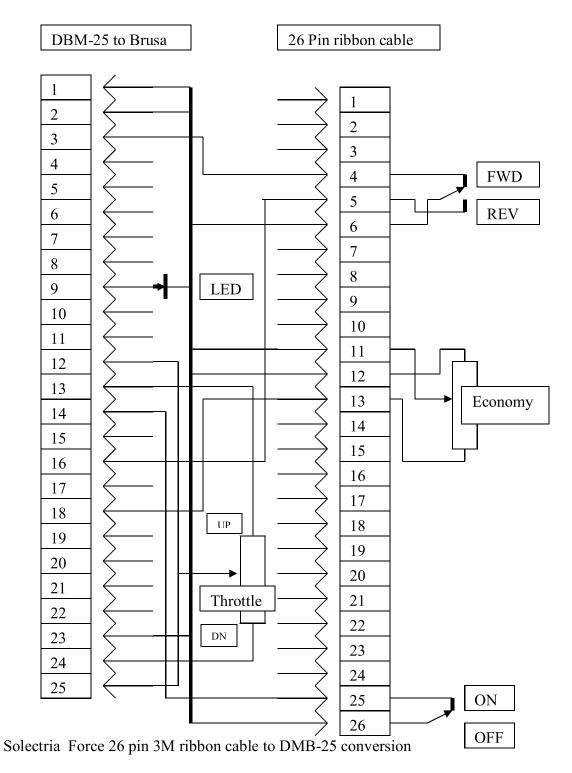

Solectria motor is an AC20GT delta connected.

Battery consists of twelve MK 8G27 sealed gel batteries. See www.mkbattery.com

Controller: Brusa AMC320 SN 1316

Throttle pot is 5K. No throttle puts slider at 2K, full throttle puts slider at 3.75K. Throttle connections: Pin/color: 13/Red&Orn; 12&25/Yel&Blu; 24/Brn&Grn. Gary Carlson Revision 1 July 1, st 2004