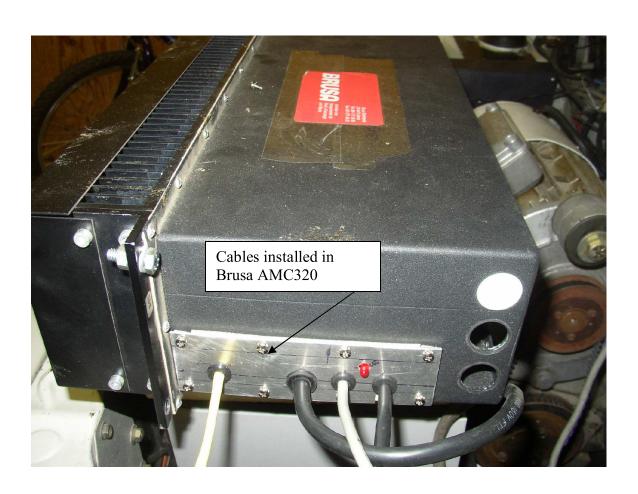

## 1992 Solectria Force to Brusa AMC320 Connections

Gary Carlson July 1<sup>st</sup>, 2004 gjc0@aol.com

Note: Not shown are the high voltage (144 volt) connection and three phase motor connections.

See Brusa AMC320 manual at <a href="www.brusa.com">www.brusa.com</a> for controller details.

Solectria motor is an AC20GT delta connected.

Battery consists of twelve MK 8G27 sealed gel batteries. See www.mkbattery.com

Controller: Brusa AMC320 SN 1316

Throttle pot is 5K. No throttle puts slider at 2K, full throttle puts slider at 3.75K. Throttle connections: Pin/color: 13/Red&Orn; 12&25/Yel&Blu; 24/Brn&Grn. Gary Carlson Revision 1 July 1, st 2004